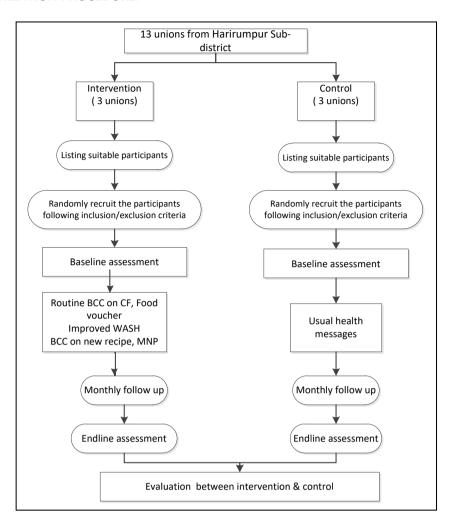

Responses: The list of exclusion criteria has been updated.

c) Page 21: It is not clear whether the author is using 7 union or 6 union (3+3). Please clarify.

Responses: The study site has been changed from Shibhaly to Harirampur after consultation with the donor (CIFF) and implementing partner (brac). However, the number of unions remains same. Out of 13 unions in Harirampur, 3 unions do not fulfil our criteria. Therefore from the remaining 10 unions, we will randomly select 3 unions for intervention and 3 unions for control arm. This information now has been added in the protocol (Page 19,21).

f) It is not clear whether it is an individual or cluster randomized study.

**Response-** This is a cluster randomize trial where unions will serve as cluster and will be selected randomly as intervention or control arm.